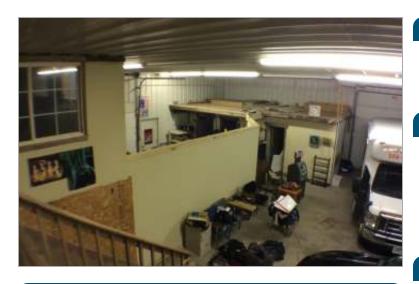

## Description

Industrial/warehouse building for sale. The store front and main office area makes up 2098 s/f of the space with 3800 s/f warehouse or rental space in the back portion. Located on a corner lot right off of Highway 169. Nicely landscaped with additional parking. Large walk-in cooler, inventory, and display shelving included along with security system.

# **Building Details**

Total Building sf: 5,898 sf

Office sf: 2,098 sf Building Material: Steel Ceiling Height Min: 8 ft Ceiling Height Max: 14 ft Number of Drive in Doors: 2 Multi Tenant Building: Yes Number of Floors: 1